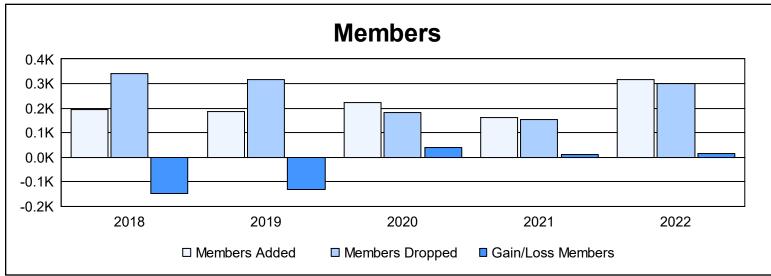

District LD 1 As of June 2022 Cumulative

| Year      | New<br>Clubs | Dropped<br>Clubs | Gain/<br>Loss<br>Clubs | New<br>Members | Charter<br>Members | Reinstate<br>Members | Transfer<br>Members | Total<br>Member<br>Added | Total<br>Members<br>Dropped | Gain/<br>Loss<br>Members |
|-----------|--------------|------------------|------------------------|----------------|--------------------|----------------------|---------------------|--------------------------|-----------------------------|--------------------------|
| 2017-2018 | 1            | 3                | -2                     | 123            | 36                 | 32                   | 4                   | 195                      | 342                         | -147                     |
| 2018-2019 | 0            | 4                | -4                     | 159            | 5                  | 17                   | 4                   | 185                      | 316                         | -131                     |
| 2019-2020 | 3            | 0                | 3                      | 137            | 79                 | 5                    | 3                   | 224                      | 183                         | 41                       |
| 2020-2021 | 1            | 1                | 0                      | 132            | 26                 | 4                    | 1                   | 163                      | 154                         | 9                        |
| 2021-2022 | 3            | 1                | 2                      | 206            | 100                | 2                    | 9                   | 317                      | 300                         | 17                       |
| Average   | 2            | 2                | 0                      | 151            | 49                 | 12                   | 4                   | 217                      | 259                         | -42                      |